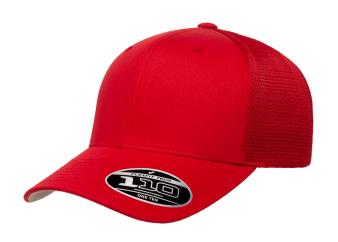

RED

19-1664

WHITE

11-0601

**CONTENTS** 74% Polyester / 26% Cotton

SIZES

OSFA (6 1/2" - 7 7/8")

**PROFILE** Mid