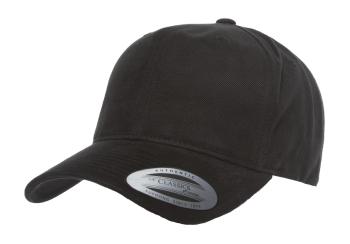

# YP CLASSICS® BRUSHED COTTON TWILL MID PROFILE CAP

YP CLASSICS® ADJUSTABLES

BLACK

19-4305

DARK GREY

18-5203

KHAKI 17-1312 NAVY

19-4025

#### **PRODUCT DETAILS**

The soft, brushed cotton twill fabric of YP Classics® Brushed Cotton Twill Mid Profile cap adds a delicate character to your attire, offering a subdued yet stylish look. Find your style with YP Classics® Brushed Cotton Twill cap.

- Adjustable cap with soft, brushed cotton fabric
- Medium buckram. Structured
- Matching hook & loop closure
- Matching undervisor, 8-row stitching on visor