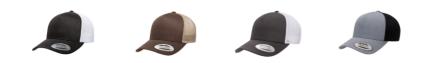

## YP CLASSICS® 5-PANEL RETRO TRUCKER CAP – 2-TONE

YP CLASSICS® TRUCKER

| BLACK /        | BROWN /        | CHARCOAL /     | HEATHER /      |
|----------------|----------------|----------------|----------------|
| WHITE          | KHAKI          | WHITE          | BLACK          |
| 19-4305/11-060 | 19-0912/16-133 | 18-0000/11-060 | 16-3801/19-420 |
| 1              | 4              | 1              | 3              |

| HEATHER /      | NAVY / WHITE   | RED / WHITE    |
|----------------|----------------|----------------|
| WHITE          | 19-4025/11-060 | 19-1664/11-060 |
| 16-3801/11-060 | 1              | 1              |
| 1              |                |                |