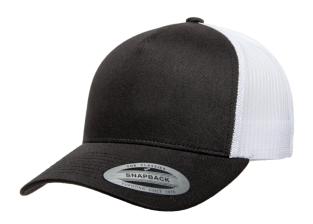

## YP CLASSICS® 5-PANEL RETRO TRUCKER CAP – 2-TONE

YP CLASSICS® TRUCKER

| BLACK /        | BROWN /        | CHARCOAL /     | HEATHER /      |
|----------------|----------------|----------------|----------------|
| WHITE          | KHAKI          | WHITE          | BLACK          |
| 19-4305/11-060 | 19-0912/16-133 | 18-0000/11-060 | 16-3801/19-420 |
| 1              | 4              | 1              | 3              |

#### **PRODUCT DETAILS**

Featuring the mesh fabric panels for ultimate breathability, the YP Classics® 5-panel Retro Trucker cap offers the finest style and max breathability. It is designed to boost your activity. Comes in 2 tone.

- Retro style trucker cap ideal for screenprinting
- Hard buckram. Structured
- Matching plastic snapback closure
- Matching undervisor, 8-row stitching on visor